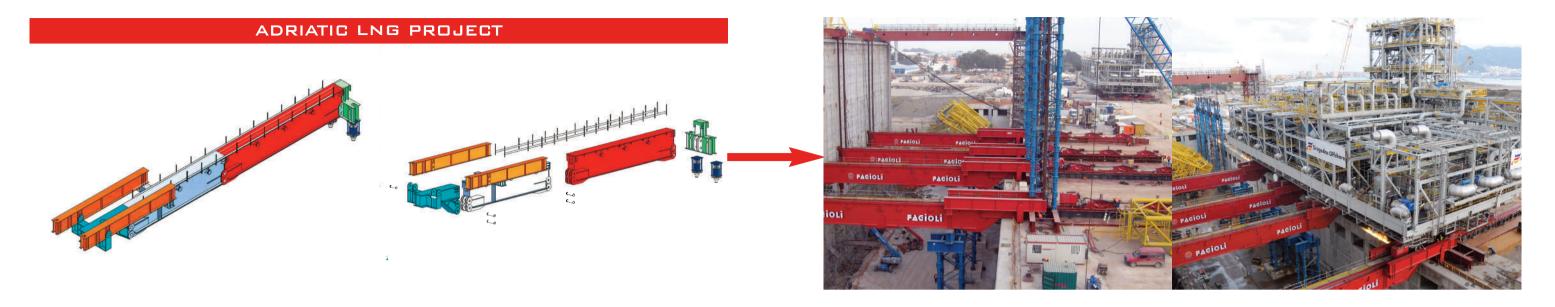

sition and lowered on its support.

Used in joint combination with specially made elevator system, Fagioli are able to lift and skid pieces up to several thousands ton at a height more than 50 mts.

The in-house solutions proposed are tailor made, in accordance to the clients requirements under safety and quality requirements. The system shows an impressive lifting capacity up to 7200t ans it is supported by some sophisticated and state-of-the-art components, such as:

- Skid shoes and skid tracks
- Elevator girders
- Cantilever beams (connected to the existing structures)
- Lifting towers, strand jacks positioned on top of lifting towers and cantilever beams.



### ELEVATOR SYSTEM - APPLICATION

## ELEVATOR SYSTEM - APPLICATION

### DETAIL OF AN ELEVATOR GIRDER







ELEVATOR SYSTEM 5



REPLACEMENT OF A BLAST FURNACE IN CHINA



ASSEMBLY OF AN OFFSHORE PLATFORM IN CANADA





### ELEVATOR SYSTEM - CONFIGURATION



ELEVATOR SYSTEM 7

## ELEVATOR SYSTEM



FAGIOLI VIA FERRARIS, 13 - 42049 S.ILARIO D'ENZA (RE) PH+ 39 0522 6751 INFO@FAGIOLI.COM

### WWW.FAGIOLI.COM