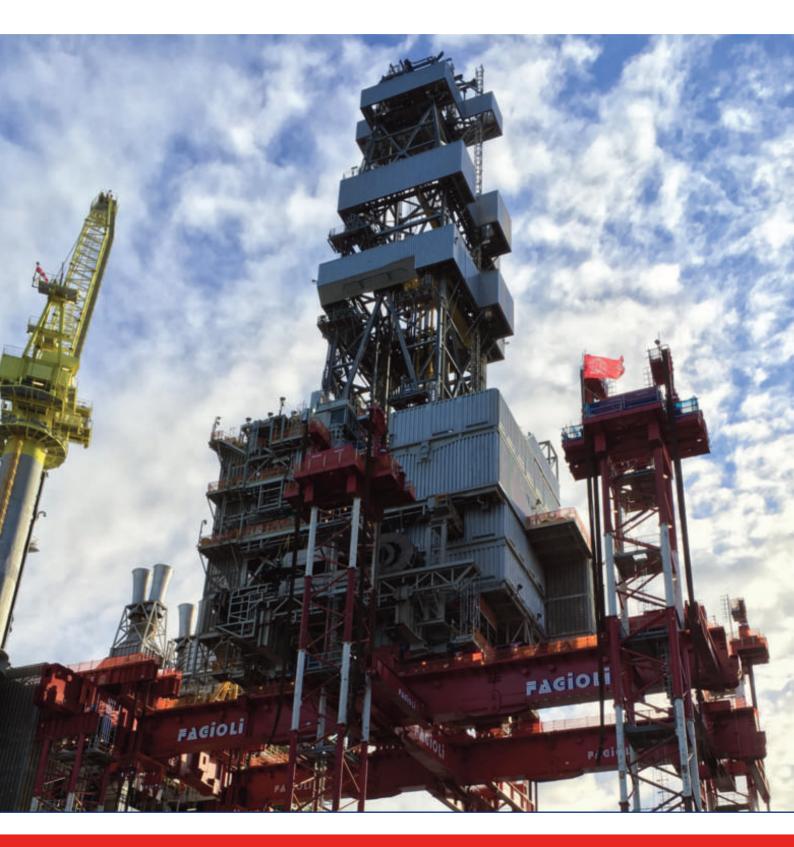

### DETAIL OF AN ELEVATOR GIRDER

ELEVATOR SYSTEM 5

REPLACEMENT OF A BLAST FURNACE IN CHINA

ASSEMBLY OF AN OFFSHORE PLATFORM IN CANADA