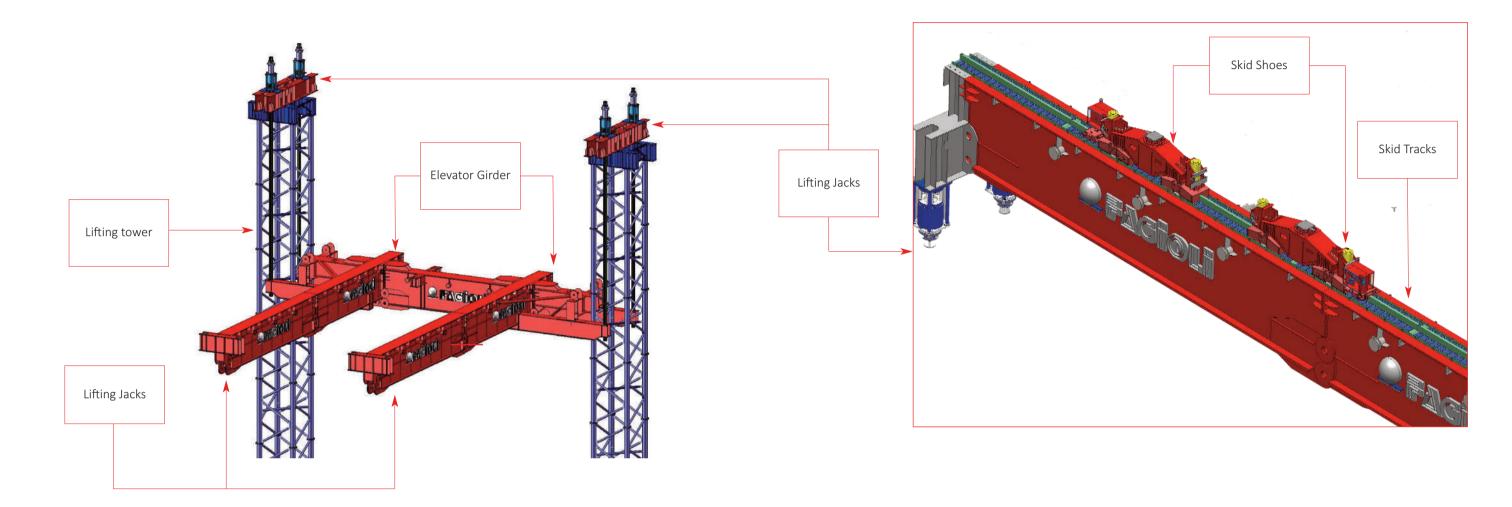

- Skid shoes and skid tracks
- Elevator girders
- Cantilever beams (connected to the existing structures)
- Lifting towers, strand jacks positioned on top of lifting towers and cantilever beams.

### ELEVATOR SYSTEM - CONFIGURATION

ELEVATOR SYSTEM 7