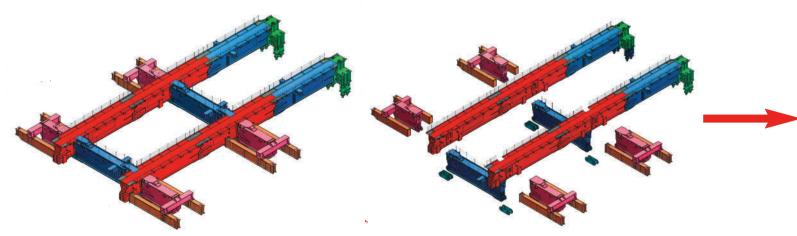

r system, Fagioli are able to lift and skid pieces up to several thousands ton at a height more than 50 mts.

The in-house solutions proposed are tailor made, in accordance to the clients requirements under safety and quality requirements. The system shows an impressive lifting capacity up to 7200t ans it is supported by some sophisticated and state-of-the-art components, such as:

- Skid shoes and skid tracks
- Elevator girders
- Cantilever beams (connected to the existing structures)
- Lifting towers, strand jacks positioned on top of lifting towers and cantilever beams.



### ELEVATOR SYSTEM - APPLICATION

## ELEVATOR SYSTEM - APPLICATION

### DETAIL OF AN ELEVATOR GIRDER







ELEVATOR SYSTEM 5



REPLACEMENT OF A BLAST FURNACE IN CHINA



ASSEMBLY OF AN OFFSHORE PLATFORM IN CANADA





### ELEVATOR SYSTEM - CONFIGURATION



ELEVATOR SYSTEM 7

## ELEVATOR SYSTEM



FAGIOLI VIA FERRARIS, 13 - 42049 S.ILARIO D'ENZA (RE) PH+ 39 0522 6751 INFO@FAGIOLI.COM

### WWW.FAGIOLI.COM