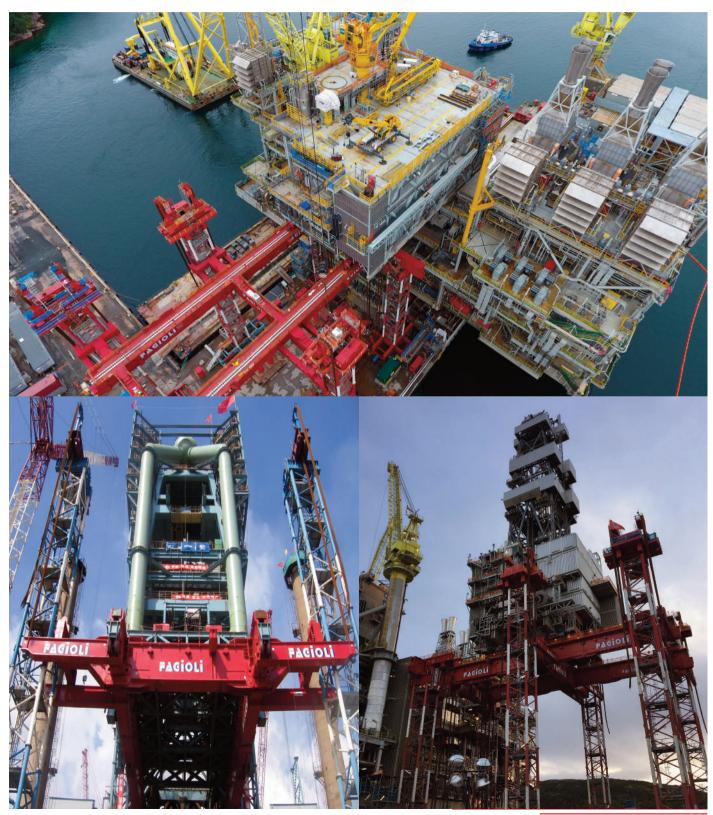

### ELEVATOR SYSTEM - APPLICATION

Skidding and elevator system are applied for the skidding, lifting and installation operations of heavy items, in:

- off-shore construction e.g. the installation of oil rig's topside, offshore modules, drilling rig towers Power generation transformer installation and widely used for heavy machine moving

### DETAIL OF AN ELEVATOR GIRDER

ELEVATOR SYSTEM 5

REPLACEMENT OF A BLAST FURNACE IN CHINA

ASSEMBLY OF AN OFFSHORE PLATFORM IN CANADA