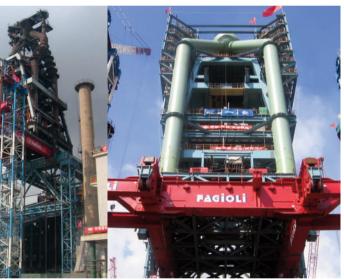

### DETAIL OF AN ELEVATOR GIRDER

ELEVATOR SYSTEM 5

REPLACEMENT OF A BLAST FURNACE IN CHINA

ASSEMBLY OF AN OFFSHORE PLATFORM IN CANADA