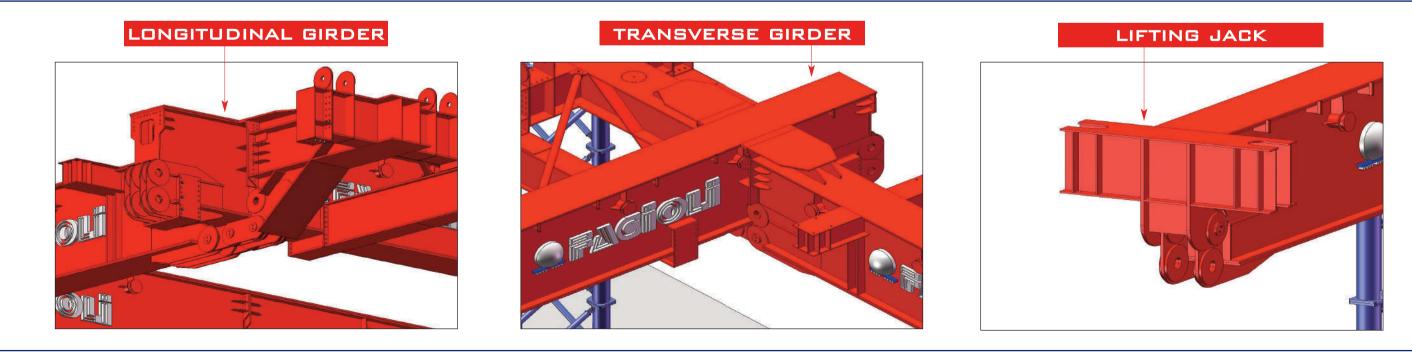

### DETAIL OF AN ELEVATOR GIRDER

ELEVATOR SYSTEM 5

REPLACEMENT OF A BLAST FURNACE IN CHINA

ASSEMBLY OF AN OFFSHORE PLATFORM IN CANADA