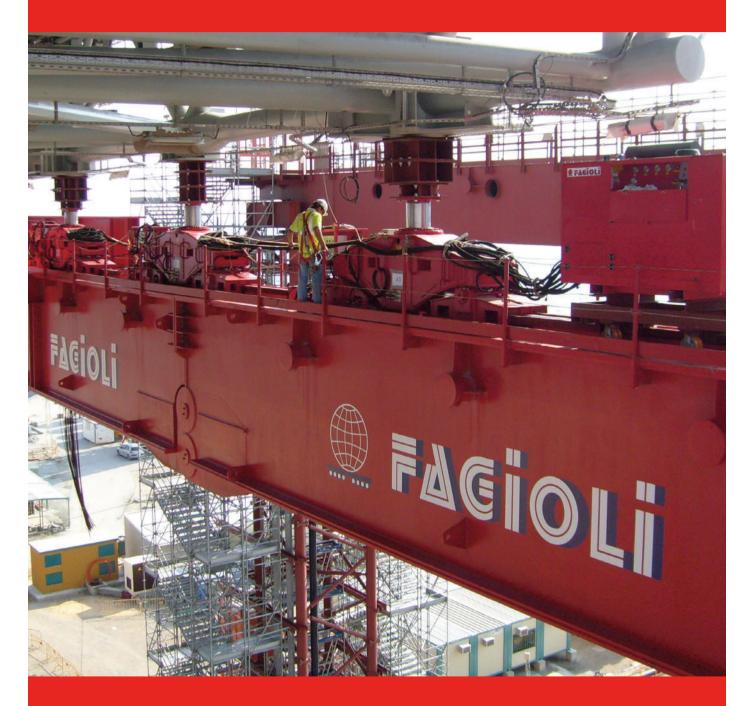

### DETAIL OF AN ELEVATOR GIRDER

ELEVATOR SYSTEM 5

REPLACEMENT OF A BLAST FURNACE IN CHINA

ASSEMBLY OF AN OFFSHORE PLATFORM IN CANADA