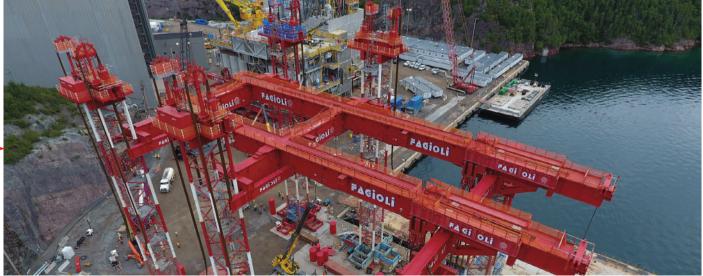

Fagioli developed an innovative solution for the lifting, skidding and installation of heavy items. The system is a combination of skidding equipment and towerlift system which has been developed by Fagioli engineering department.

The module is moved toward the elevator system than it is skidded on elevator girders and positioned on skid shoes. Eventually the elevator girders are lifted till the top of the concrete base structure and the module is moved to its final position and lowered on its support.

Used in joint combination with specially made elevator system, Fagioli are able to lift and skid pieces up to several thousands ton at a height more than 50 mts.

The in-house solutions proposed are tailor made, in accordance to the clients requirements under safety and quality requirements. The system shows an impressive lifting capacity up to 7200t ans it is supported by some sophisticated and state-of-the-art components, such as:

- Skid shoes and skid tracks
- Elevator girders
- Cantilever beams (connected to the existing structures)
- Lifting towers, strand jacks positioned on top of lifting towers and cantilever beams.