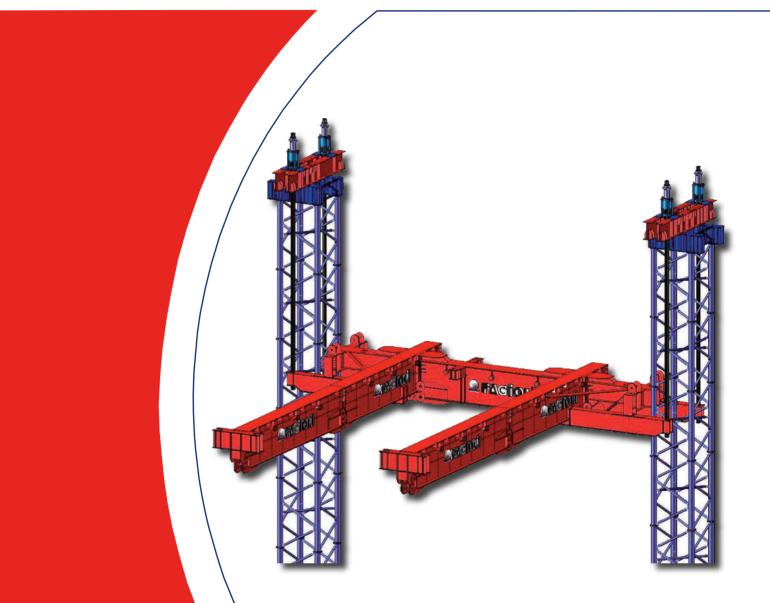

Fagioli developed an innovative solution for the lifting, skidding and installation of heavy items. The system is a combination of skidding equipment and towerlift system which has been developed by Fagioli engineering department.

The module is moved toward the elevator system than it is skidded on elevator girders and positioned on skid shoes. Eventually the elevator girders are lifted till the top of the concrete base structure and the module is moved to its final position and lowered on its support.

Used in joint combination with specially made elevator system, Fagioli are able to lift and skid pieces up to several thousands ton at a height more than 50 mts.

The in-house solutions proposed are tailor made, in accordance to the clients requirements under safety and quality requirements. The system shows an impressive lifting capacity up to 7200t ans it is supported by some sophisticated and state-of-the-art components, such as:

- Skid shoes and skid tracks
- Elevator girders
- Cantilever beams (connected to the existing structures)
- Lifting towers, strand jacks positioned on top of lifting towers and cantilever beams.