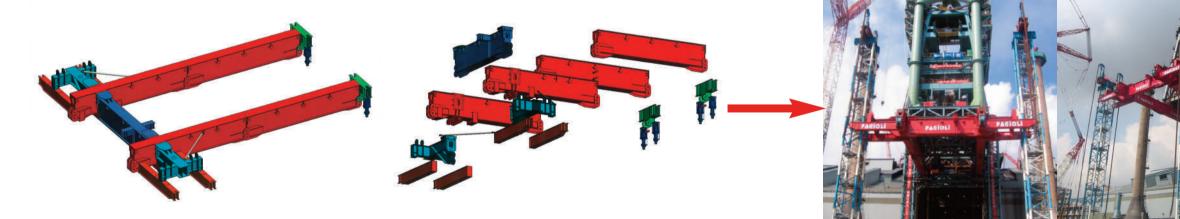

joint combination with specially made elevator system, Fagioli are able to lift and skid pieces up to several thousands ton at a height more than 50 mts.

The in-house solutions proposed are tailor made, in accordance to the clients requirements under safety and quality requirements. The system shows an impressive lifting capacity up to 7200t ans it is supported by some sophisticated and state-of-the-art components, such as:

- Skid shoes and skid tracks
- Elevator girders
- Cantilever beams (connected to the existing structures)
- Lifting towers, strand jacks positioned on top of lifting towers and cantilever beams.



### ELEVATOR SYSTEM - APPLICATION

## ELEVATOR SYSTEM - APPLICATION

### DETAIL OF AN ELEVATOR GIRDER







ELEVATOR SYSTEM 5



REPLACEMENT OF A BLAST FURNACE IN CHINA



ASSEMBLY OF AN OFFSHORE PLATFORM IN CANADA





### ELEVATOR SYSTEM - CONFIGURATION



ELEVATOR SYSTEM 7

## ELEVATOR SYSTEM



FAGIOLI VIA FERRARIS, 13 - 42049 S.ILARIO D'ENZA (RE) PH+ 39 0522 6751 INFO@FAGIOLI.COM

### WWW.FAGIOLI.COM